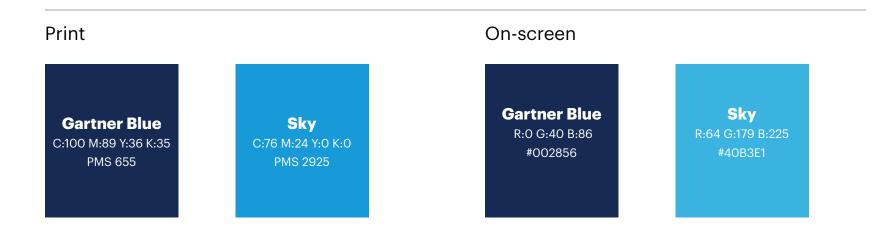

# Gartner<sup>®</sup> Peer Insights<sup>™</sup> Logo Use



# Introduction

This document contains guidance for how you may use the Gartner Peer Insights logo correctly and compliantly. For questions regarding this document, please submit a content compliance request.

## Color

#### Logo on a dark background

The logo is available in the below color configurations to be used on a dark Gartner blue background.

## Gartner. Peer Insights...

### Logo on a light background

The logo is available in the below color configurations to be used on a light accent sky blue background.

Gartner. Peer Insights...

#### Logo on a white background

The logo is available in the below color configurations to be used on a white background.

## Gartner. Peer Insights<sub>™</sub>



© 2022 Gartner, Inc. and/or its affiliates. All rights reserved. Brand\_PS\_PI\_1762451



The minimum clear space around the logo is equal to the height of the uppercase "G" in the Gartner logo.